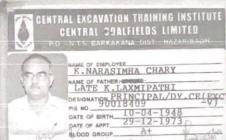

From the content of this letter, it appears that Smt Katta Vijaya, spouse of Late K Narasimha Chary, retired Dy. CE (Excv), NK Area Central Coalfields Ltd. (EIS 90018409) is being denied the necessary co-operation from dealing departments for starting her Widow Pension.

Late K Narasimha Chary (EIS 90018409) expired on 16-12-2021 and Mrs Vijaya submitted her claim in SAHAJ form, along with all necessary documents on 8-7-2022 to CGM, NK Area, CCL. (Copy of all documents are enclosed).